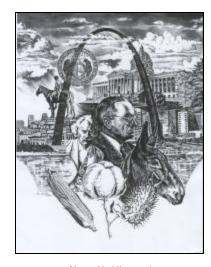

**Show-Me Missouri** Unframed size— 20 in W x 25.5 in L

A Man From Independence Unframed size— 23 in W x 19 in L

Order Form

Making A Difference
Unframed size— 20 in W x 24.5 in L