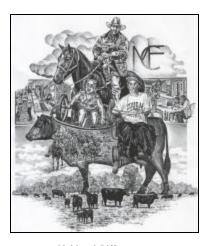

**Show-Me Missouri** Unframed size— 20 in W x 25.5 in L

A Man From Independence Unframed size— 23 in W x 19 in L

Order Form

Making A Difference
Unframed size— 20 in W x 24.5 in L