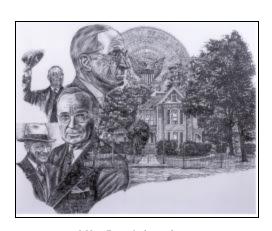

**Show-Me Missouri** Unframed size— 20 in W x 25.5 in L

A Man From Independence Unframed size— 23 in W x 19 in L

Order Form

Making A Difference
Unframed size— 20 in W x 24.5 in L